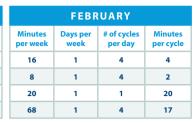

# of cycles

per day

л

1

1

4

# of cycles

per day

4

4

2

4

# of cycles

per day

Δ

4

2

4

Minutes

per cycle

2

4

12

10

Minutes

per cycle

5

6

28

22

Minutes

per cycle

Δ

5

100

19

Davs per

week

1

1

1

1

Days per

week

2

1

1

2

Days per

week

Δ

2

2

4

Minutes

per week

40 24

56

176

Minutes

per week

64 40

400

304

| Winter             | DECEMBER            |                  |                        |                      |  |                     |
|--------------------|---------------------|------------------|------------------------|----------------------|--|---------------------|
|                    | Minutes<br>per week | Days per<br>week | # of cycles<br>per day | Minutes<br>per cycle |  | Minutes<br>per week |
| Turf/Fixed Spray   | 8                   | 1                | 4                      | 2                    |  | 8                   |
| Shrub Spray Fixed  | 4                   | 1                | 1                      | 4                    |  | 4                   |
| Drip System        | 12                  | 1                | 1                      | 12                   |  | 12                  |
| Turf/Rotary Nozzle | 36                  | 1                | 4                      | 9                    |  | 40                  |